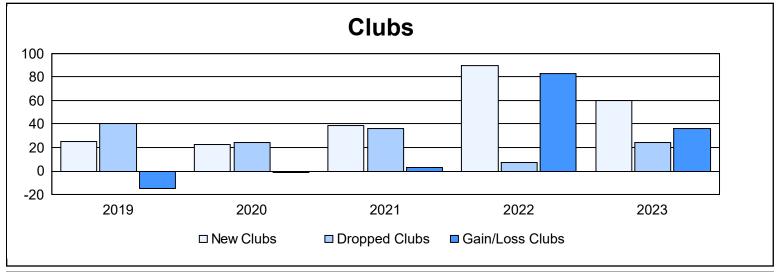

| Year      | New<br>Clubs | Dropped<br>Clubs | Gain/<br>Loss<br>Clubs | New<br>Members | Charter<br>Members | Reinstate<br>Members | Transfer<br>Members | Total<br>Member<br>Added | Total<br>Members<br>Dropped | Gain/<br>Loss<br>Members |
|-----------|--------------|------------------|------------------------|----------------|--------------------|----------------------|---------------------|--------------------------|-----------------------------|--------------------------|
| 2018-2019 | 25           | 40               | -15                    | 1,121          | 791                | 422                  | 79                  | 2,413                    | 3,704                       | -1,291                   |
| 2019-2020 | 23           | 24               | -1                     | 1,393          | 652                | 191                  | 44                  | 2,280                    | 2,502                       | -222                     |
| 2020-2021 | 39           | 36               | 3                      | 1,574          | 1,088              | 255                  | 75                  | 2,992                    | 2,986                       | 6                        |
| 2021-2022 | 90           | 7                | 83                     | 2,814          | 2,324              | 360                  | 85                  | 5,583                    | 2,872                       | 2,711                    |
| 2022-2023 | 60           | 24               | 36                     | 2,544          | 1,846              | 262                  | 103                 | 4,755                    | 3,466                       | 1,289                    |
| Average   | 47           | 26               | 21                     | 1,889          | 1,340              | 298                  | 77                  | 3,605                    | 3,106                       | 499                      |