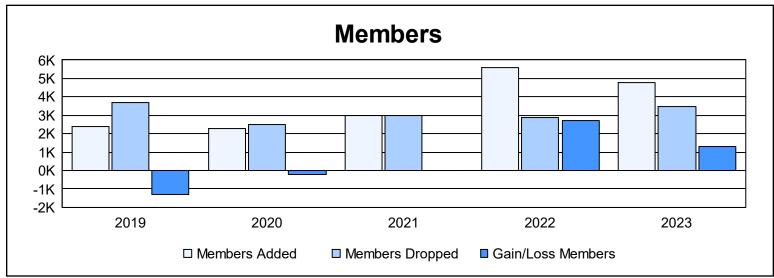

| Year      | New<br>Clubs | Dropped<br>Clubs | Gain/<br>Loss<br>Clubs | New<br>Members | Charter<br>Members | Reinstate<br>Members | Transfer<br>Members | Total<br>Member<br>Added | Total<br>Members<br>Dropped | Gain/<br>Loss<br>Members |
|-----------|--------------|------------------|------------------------|----------------|--------------------|----------------------|---------------------|--------------------------|-----------------------------|--------------------------|
| 2018-2019 | 25           | 40               | -15                    | 1,121          | 791                | 422                  | 79                  | 2,413                    | 3,704                       | -1,291                   |
| 2019-2020 | 23           | 24               | -1                     | 1,393          | 652                | 191                  | 44                  | 2,280                    | 2,502                       | -222                     |
| 2020-2021 | 39           | 36               | 3                      | 1,574          | 1,088              | 255                  | 75                  | 2,992                    | 2,986                       | 6                        |
| 2021-2022 | 90           | 7                | 83                     | 2,814          | 2,324              | 360                  | 85                  | 5,583                    | 2,872                       | 2,711                    |
| 2022-2023 | 60           | 24               | 36                     | 2,544          | 1,846              | 262                  | 103                 | 4,755                    | 3,466                       | 1,289                    |
| Average   | 47           | 26               | 21                     | 1,889          | 1,340              | 298                  | 77                  | 3,605                    | 3,106                       | 499                      |